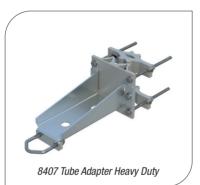

# ANTENNA/TUBE ADAPTER HEAVY DUTY

## THE ANTENNA / TUBE HEAVY DUTY ADAPTERS

are designed for installation of one panel antenna on vertical structures creating an offset distance of 275-295 mm (10,8-11,6 in) to the vertical structure (depending on the shape of the structure). The heavy duty adapters can handle high wind speeds.

8408 Antenna Adapter Heavy Duty

| ORDER AND TECHNICAL INFORMATION      |                                                                                                                                                                           |                                                                                  |                   |                                                        |                                     |                                                   |
|--------------------------------------|---------------------------------------------------------------------------------------------------------------------------------------------------------------------------|----------------------------------------------------------------------------------|-------------------|--------------------------------------------------------|-------------------------------------|---------------------------------------------------|
| DRAWING NO:                          | CD 991307 / CD 991306                                                                                                                                                     |                                                                                  |                   |                                                        |                                     |                                                   |
| FUNCTION DESCRIPTION:                | Antenna Adapter Heavy Duty for installation of one antenna / Ø60 tube with an offset distance of 275-295 mm (10,8-11,6 in) to the vertical structure at high wind speeds. |                                                                                  |                   |                                                        |                                     |                                                   |
| MOUNTING SPAN:                       | TUBES:                                                                                                                                                                    | SQUARE PROFILES:                                                                 |                   | 90° ANGLE:                                             |                                     | 60° ANGLE:<br>✓                                   |
| Minimum<br>Maximum<br>Mounting tubes | Ø25 mm (1,0 in)<br>Ø120 mm (4,7 in)<br>Ø60mm (2,4 in) (ap                                                                                                                 | 35 x 35 mm (1,4 x 1,4 in)<br>90 x 90 mm (3,5 x 3,5 in)<br>plies to Tube Adapter) |                   | 35 x 35 mm (1,4 x 1,4 in)<br>90 x 90 mm (3,5 x 3,5 in) |                                     | 40 mm (1,6 in) opening<br>100 mm (4,0 in) opening |
| PACKAGE DIMENSIONS:                  | LENGTH:<br>575 mm (22,6 in)                                                                                                                                               | <b>WIDTH:</b><br>180 mm (7,1 in)                                                 | HEIGHT:<br>190 mm | (7,5 in)                                               | <b>WEIGHT:</b><br>9,2/9,7 kg (20/21 | b)                                                |