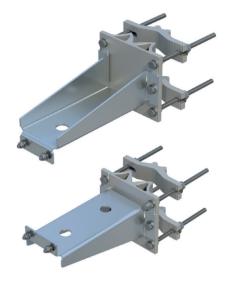

# ANTENNA/TUBE ADAPTER HEAVY DUTY

## THE ANTENNA / TUBE HEAVY DUTY ADAPTERS

are designed for installation of one panel antenna on vertical structures creating an offset distance of 275-295 mm (10,8-11,6 in) to the vertical structure (depending on the shape of the structure). The heavy duty adapters can handle high wind speeds.

### FLEXIBILITY

The Antenna Adapter fits all common Kathrein and Huawei panel antennas. The Tube Adapter fits a  $\emptyset$ 60 tube.

The Adapters can handle a wide range of all common frame leg designs, round, square, angular etc.

8408 Antenna Adapter Heavy Duty

| ORDER AND TECHNICAL INFORMATION      |                                                                                                                                                                           |                                                                                  |                   |                                                        |                                     |                                                   |
|--------------------------------------|---------------------------------------------------------------------------------------------------------------------------------------------------------------------------|----------------------------------------------------------------------------------|-------------------|--------------------------------------------------------|-------------------------------------|---------------------------------------------------|
| DRAWING NO:                          | CD 991307 / CD 991306                                                                                                                                                     |                                                                                  |                   |                                                        |                                     |                                                   |
| FUNCTION DESCRIPTION:                | Antenna Adapter Heavy Duty for installation of one antenna / Ø60 tube with an offset distance of 275-295 mm (10,8-11,6 in) to the vertical structure at high wind speeds. |                                                                                  |                   |                                                        |                                     |                                                   |
| MOUNTING SPAN:                       | TUBES:                                                                                                                                                                    | SQUARE PROFILES:                                                                 |                   | 90° ANGLE:                                             |                                     | 60° ANGLE:<br>✓                                   |
| Minimum<br>Maximum<br>Mounting tubes | Ø25 mm (1,0 in)<br>Ø120 mm (4,7 in)<br>Ø60mm (2,4 in) (ap                                                                                                                 | 35 x 35 mm (1,4 x 1,4 in)<br>90 x 90 mm (3,5 x 3,5 in)<br>plies to Tube Adapter) |                   | 35 x 35 mm (1,4 x 1,4 in)<br>90 x 90 mm (3,5 x 3,5 in) |                                     | 40 mm (1,6 in) opening<br>100 mm (4,0 in) opening |
| PACKAGE DIMENSIONS:                  | LENGTH:<br>575 mm (22,6 in)                                                                                                                                               | <b>WIDTH:</b><br>180 mm (7,1 in)                                                 | HEIGHT:<br>190 mm | (7,5 in)                                               | <b>WEIGHT:</b><br>9,2/9,7 kg (20/21 | b)                                                |